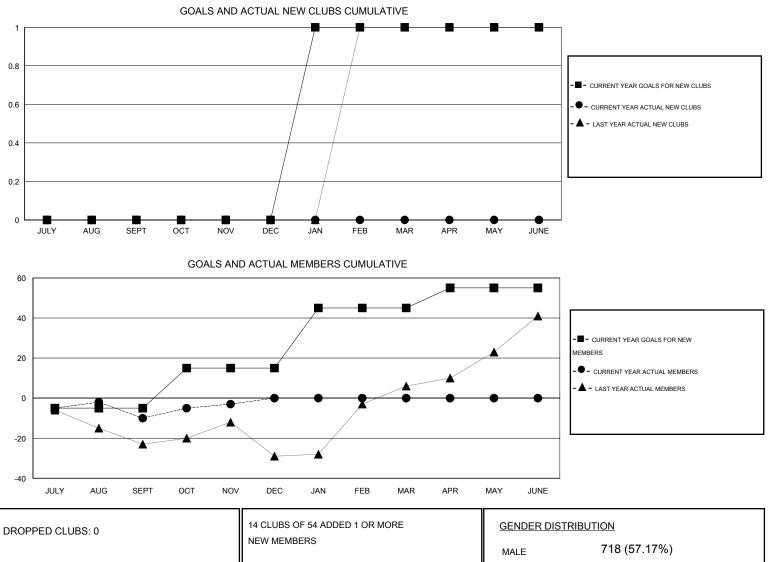

## LOCATION NEWFOUNDLAND-LABRADOR

 $\mathsf{GMT} \mathsf{\,CA} \ 2$ 

| Clubs         |                  |                   |                  |                  | Members               |                    |                                     |                    |                  |  |
|---------------|------------------|-------------------|------------------|------------------|-----------------------|--------------------|-------------------------------------|--------------------|------------------|--|
|               | RESU             | LTS FOR 2015-2016 | i                |                  | RESULTS FOR 2015-2016 |                    |                                     |                    |                  |  |
| QUARTER       | NEW CLUB<br>GOAL | NEW CLUBS         | DROPPED<br>CLUBS | NET<br>GAIN/LOSS | QUARTER               | NEW MEMBER<br>GOAL | CHARTER AND<br>NEW MEMBERS<br>ADDED | DROPPED<br>MEMBERS | NET<br>GAIN/LOSS |  |
| JULY/AUG/SEPT | 0                | 0                 | 0                | 0                | JULY/AUG/SEPT         | -5                 | 3                                   | 13                 | -10              |  |
| OCT/NOV/DEC   | 0                | 0                 | 0                | 0                | OCT/NOV/DEC           | 20                 | 27                                  | 20                 | 7                |  |
| JAN/FEB/MAR   | 1                | 0                 | 0                | 0                | JAN/FEB/MAR           | 30                 | 0                                   | 0                  | 0                |  |
| APR/MAY/JUNE  | 0                | 0                 | 0                | 0                | APR/MAY/JUNE          | 10                 | 0                                   | 0                  | 0                |  |

|                 |    |                                          | MALE              | 718 (57.17%)          |     |  |
|-----------------|----|------------------------------------------|-------------------|-----------------------|-----|--|
| DROPPED MEMBERS |    |                                          | FEMALE            | 538 (42.83%)          |     |  |
| DECEASED        | 5  |                                          |                   |                       |     |  |
| CLUB CANCELLED  | 0  | CLICK HERE FOR HEALTH<br>ASSESSMENT DATA | FAMILY UNIT MEMBE | RS                    | 296 |  |
| OTHER           | 28 | ACCECCMENT DATA                          | HEAD OF HOUSEHOL  | D                     | 145 |  |
| TOTAL 33        |    |                                          | NON-HEAD OF HOUS  | NON-HEAD OF HOUSEHOLD |     |  |
|                 |    |                                          |                   |                       |     |  |